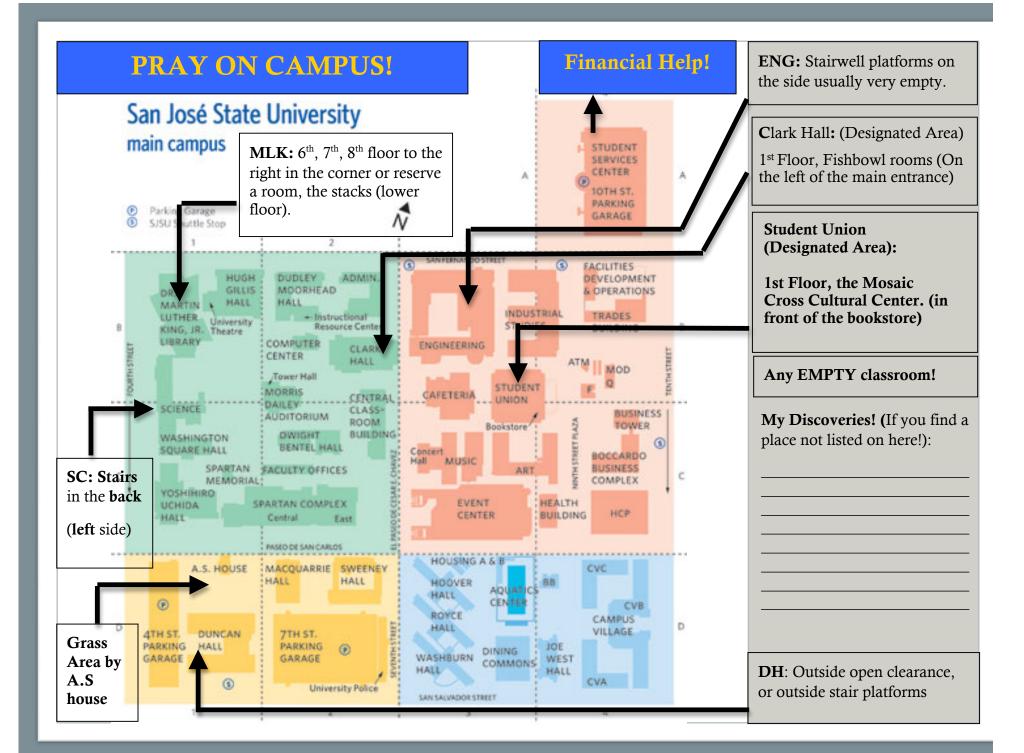

## **Good Study Areas**

- MLK Library
- Philz Coffee
- Clark Hall (4<sup>th</sup> Floor)

# **SJSU** MSA **SURVIVAL GUIDE** $\partial$ **MSA LOCATION:** Mosaic Cross Cultural Center - Student Union, 1<sup>st</sup> Floor!

(Unofficial hang-out spot).

(Mon-Th 9 am-8pm)